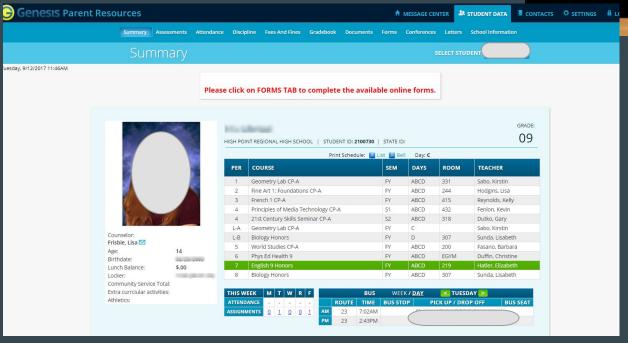

t**

When

Tuesday, Sep. 12th, 7pm

Where

299 Pidgeon Hill Road Sussex, NJ



Get Directions



#### Agenda

6:30 PM- Refreshments in hallway by Auditorium 7 PM- Welcome in Auditorium 7:12-8:31- Rotations on student expectations, resources, and

8:33-9- O & A with Administrators on Academic Support and Athletic/Co Curricular Resources





More Featured Flyers

# **Navigating Our Website**



#### WELCOME TO HIGH POINT REGIONAL HIGH SCHOOL

High Point Regional High School would like to welcome you to our brand new website! Feel free to explore the new web space by checking out some of our new features including: calendars, news, and blogs. Subscribe to our social media feeds or download our phone app to receive updates on school and district information!

### **Genesis Parent Portal**





### **Portal Tabs**



# **Checking grades**



# Assignments by course



# **Detailed course summary**